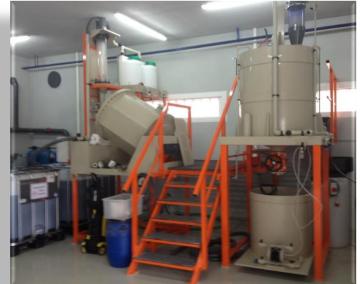

### **Gold refining System Tumbler TB**

### **Gold refining System Tumbler TB**

Compact, space-saving, modular recycling series

Capacity: 7 – 120 kg precious metal within 8 hours

Easily extendable through modular design

The dissolving tank angled at 30° rotates. This realizes an excellent mixing process with the precious metal granules continually grinding against each other. This process serves to remove the silver chloride from the surface and then finally dissolve it.

No Heating is required.

Condenser in SCHOTT glass.

Dissolving medium aqua regia (HNO<sub>3</sub> + HCL). The complete unit is located under an exhaust hood and in a drain tray.

Acids and solvents are not conveyed through pressing but by suction (vacuum).