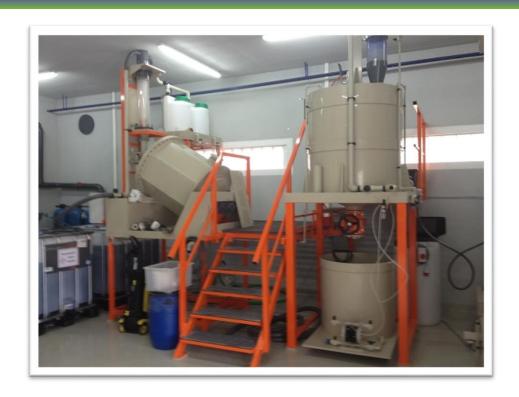

### **Gold refining System Tumbler TB**

### **Gold refining System Tumbler TB**

Compact, space-saving, modular recycling series

Capacity: 7 – 120 kg precious metal within 8 hours

Easily extendable through modular design

The dissolving tank angled at 30° rotates. This realizes an excellent mixing process with the precious metal granules continually grinding against each other. This process serves to remove the silver chloride from the surface and then finally dissolve it.

No Heating is required.

Condenser in SCHOTT glass.

Dissolving medium aqua regia (HNO<sub>3</sub> + HCL). The complete unit is located under an exhaust hood and in a drain tray.

Acids and solvents are not conveyed through pressing but by suction (vacuum).