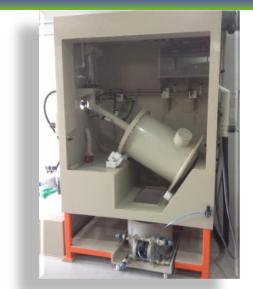

### **Gold refining System Tumbler TB**

Compact, space-saving, modular recycling series

Capacity: 7 – 120 kg precious metal within 8 hours

Easily extendable through modular design

The dissolving tank angled at 30° rotates. This realizes an excellent mixing process with the precious metal granules continually grinding against each other. This process serves to remove the silver chloride from the surface and then finally dissolve it.

No Heating is required.

Condenser in SCHOTT glass.

Dissolving medium aqua regia (HNO<sub>3</sub> + HCL). The complete unit is located under an exhaust hood and in a drain tray.

Acids and solvents are not conveyed through pressing but by suction (vacuum).