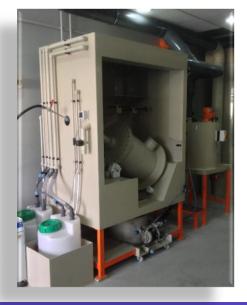

### **Gold refining System Tumbler TB**

Compact, space-saving, modular recycling series

Capacity: 7 – 120 kg precious metal within 8 hours

Easily extendable through modular design

The dissolving tank angled at 30° rotates. This realizes an excellent mixing process with the precious metal granules continually grinding against each other. This process serves to remove the silver chloride from the surface and then finally dissolve it.

No Heating is required.

Condenser in SCHOTT glass.

Dissolving medium aqua regia (HNO<sub>3</sub> + HCL). The complete unit is located under an exhaust hood and in a drain tray.

Acids and solvents are not conveyed through pressing but by suction (vacuum).