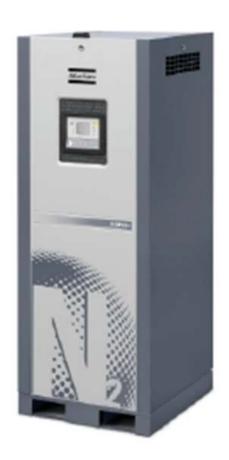

## **PSA NITROGEN GENERATOR NX Series**

Nitrogen from 1 – 25 Nm<sup>3</sup>/h Purity from 95 - 99.999%

## **PSA NITROGEN GENERATOR**

The NGP+ nitrogen generators are some of the most energy-efficient generators worldwide for the in-house production of nitrogen. Through the innovative designed, the potential of the PSA technology is optimally used. This has the result that a constant nitrogen quality with a very high level of effectiveness can be guaranteed, even with a very cyclical nitrogen demand. As a result, the compressed air demand could be drastically lowered.