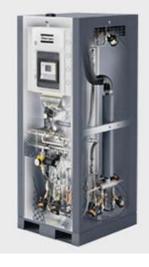

## NGP+ Series

The NGP+ series is the newest generation of PSA nitrogen generators from Atlas Copco. NGP+ offers the most complete scope of supply and the highest energy-efficiency. It comes standard equipped with CMS of the highest quality, extensive safety and monitoring features and options to regulate pressure and purity.

| Typical Performance Data                       |                                                                                                                               |
|------------------------------------------------|-------------------------------------------------------------------------------------------------------------------------------|
| Capacity                                       | 1 to 26 Nm3/h 99.999%                                                                                                         |
| Purity                                         | 96 - 99.999 %                                                                                                                 |
| Discharge Pressure                             | 6 bar                                                                                                                         |
| Fedtures                                       |                                                                                                                               |
| Premium Energy Effciency                       | Air to $N_2 \ 1.8$ (95%) to 6.6 (99.999%) $N_2$                                                                               |
|                                                | Less feed air to produce more nitrigen dt desired purity                                                                      |
| First Class of Component                       | Fully made in Europe, only high quality components installed to assure the system performance and reliability                 |
| Self-Protective Monitoring of Feed Air Quality | Automatic feed air cut-off in case of contamination                                                                           |
|                                                | High dew point & pressure alarm                                                                                               |
| Superior Control System                        | Controller with display for full communication and monitoring possibilities. Remote strat-stop, Modbus, Profibus and Ethernet |
| Convenience                                    | Non-stop available or gas on demand, supple, automatic and unattended operation.                                              |
| Plug & Play                                    | Ready to use, only required a supply of dry compressed air.                                                                   |
| Standard Equipment & Components                | Option                                                                                                                        |
| Cabinet enclosure                              | Feed air compressor package                                                                                                   |

Interconnect process piping and fittings

Control system with display

Zirconia oxygen sensor

Digital flow meter

Dew point sensor

Exhaust silencer