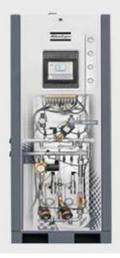

## NGP+ Series

The NGP+ series is the newest generation of PSA nitrogen generators from Atlas Copco. NGP+ offers the most complete scope of supply and the highest energy-efficiency. It comes standard equipped with CMS of the highest quality, extensive safety and monitoring features and options to regulate pressure and purity.

| Typical Performance Data                       |                                                                                                                               |
|------------------------------------------------|-------------------------------------------------------------------------------------------------------------------------------|
| Capacity                                       | 1 to 26 Nm3/h 99.999%                                                                                                         |
| Purity                                         | 96 - 99.999 %                                                                                                                 |
| Discharge Pressure                             | 6 bar                                                                                                                         |
| Fedtures                                       |                                                                                                                               |
| Premium Energy Effciency                       | Air to $N_2 \ 1.8$ (95%) to 6.6 (99.999%) $N_2$                                                                               |
|                                                | Less feed air to produce more nitrigen dt desired purity                                                                      |
| First Class of Component                       | Fully made in Europe, only high quality components installed to assure the system performance and reliability                 |
| Self-Protective Monitoring of Feed Air Quality | Automatic feed air cut-off in case of contamination                                                                           |
|                                                | High dew point & pressure alarm                                                                                               |
| Superior Control System                        | Controller with display for full communication and monitoring possibilities. Remote strat-stop, Modbus, Profibus and Ethernet |
| Convenience                                    | Non-stop available or gas on demand, supple, automatic and unattended operation.                                              |
| Plug & Play                                    | Ready to use, only required a supply of dry compressed air.                                                                   |
| Standard Equipment & Components                | Option                                                                                                                        |
| Cabinet enclosure                              | Feed air compressor package                                                                                                   |

Interconnect process piping and fittings

Control system with display

Zirconia oxygen sensor

Digital flow meter

Dew point sensor

Exhaust silencer